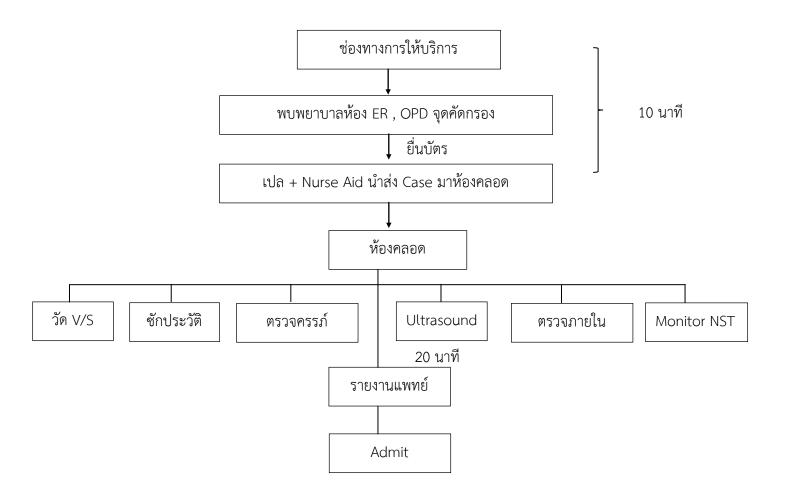

| - คลินิกโรคไตเรื้อรัง (CKD)   |                     |                              |
|          | - คลินิกกุมารเวชกรรม          |                     |                              |
| ศุกร์    | - ตรวจโรคทั่วไป               |                     | - ตรวจโรคทั่วไป              |
|          | - คลินิกเบาหวาน               |                     | - คลินิกความดันโลหิตสูง      |
|          | - คลินิกอายุรกรรม             | พักเที่ยง           |                              |
|          | - คลินิกไทรอยด์               |                     |                              |
|          | - คลินิกกุมารเวชกรรม          |                     |                              |

## Flow Chart การให้บริการประชาชน ประเภทงานบริการ OPD



#### Flow Chartการให้บริการประชาชน ประเภทงานบริการ ห้องคลอด



#### Flow Chartการให้บริการประชาชน ประเภทงานบริการฝากครรภ์



## Flow Chart การให้บริการประชาชน ประเภทงานบริการห้องผ่าตัด