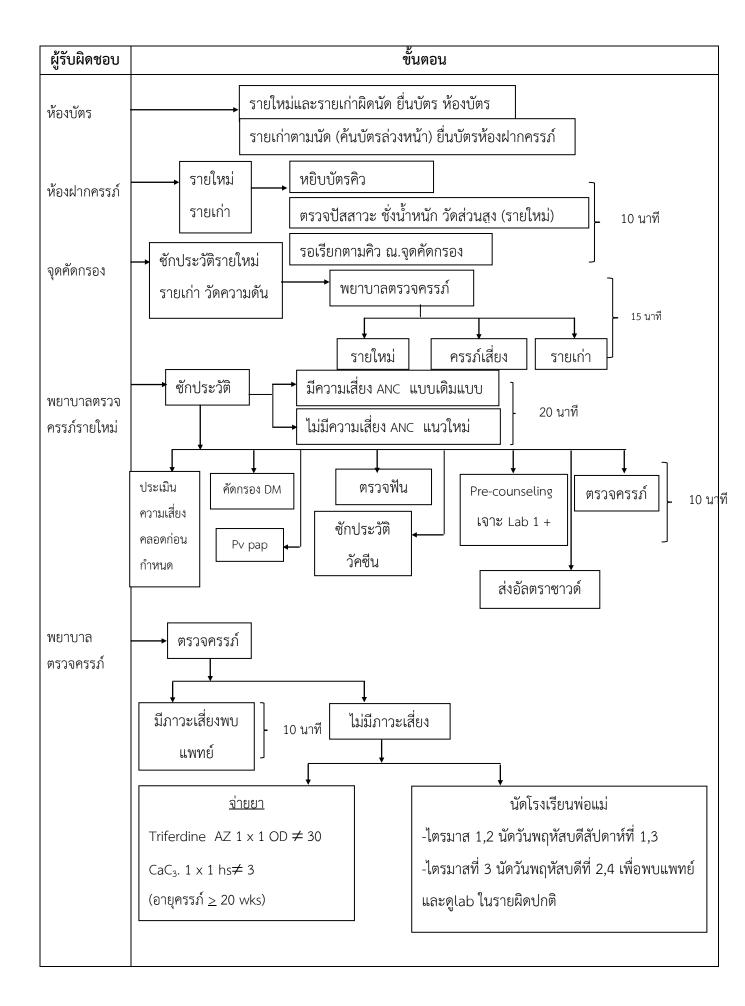

|
|          | - คลินิกกุมารเวชกรรม          |                     |                              |
| ศุกร์    | - ตรวจโรคทั่วไป               |                     | - ตรวจโรคทั่วไป              |
|          | - คลินิกเบาหวาน               |                     | - คลินิกความดันโลหิตสูง      |
|          | - คลินิกอายุรกรรม             | พักเที่ยง           |                              |
|          | - คลินิกไทรอยด์               |                     |                              |
|          | - คลินิกกุมารเวชกรรม          |                     |                              |

## Flow Chart การให้บริการประชาชน ประเภทงานบริการ OPD



#### Flow Chartการให้บริการประชาชน ประเภทงานบริการ ห้องคลอด



#### Flow Chartการให้บริการประชาชน ประเภทงานบริการฝากครรภ์



## Flow Chart การให้บริการประชาชน ประเภทงานบริการห้องผ่าตัด