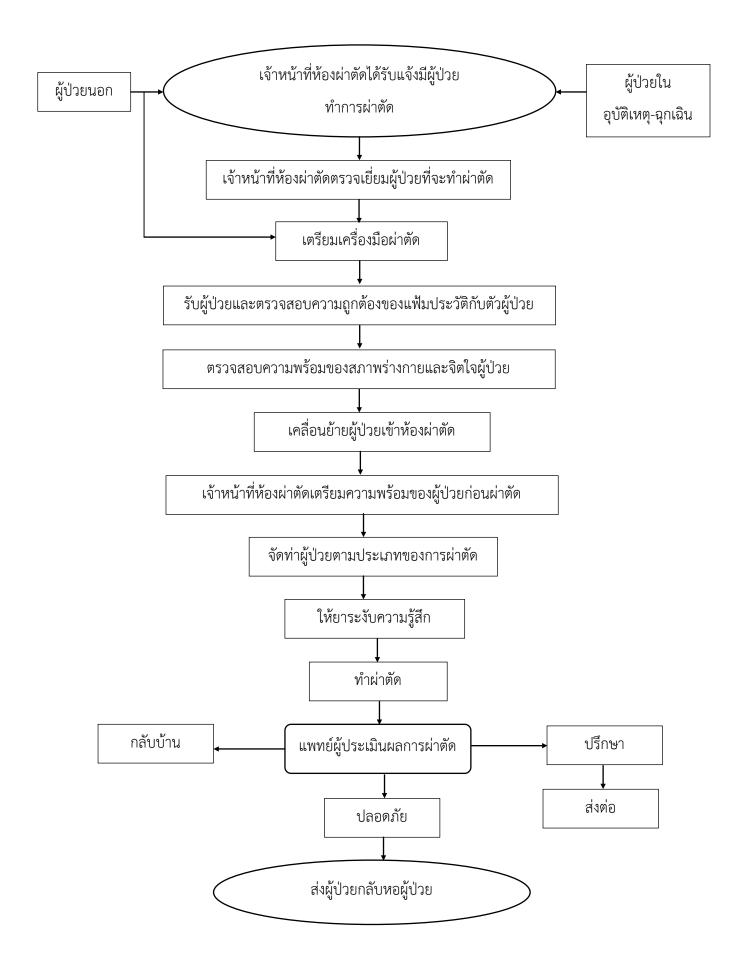

ม          |                     |                              |
| ศุกร์    | - ตรวจโรคทั่วไป               |                     | - ตรวจโรคทั่วไป              |
|          | - คลินิกเบาหวาน               |                     | - คลินิกความดันโลหิตสูง      |
|          | - คลินิกอายุรกรรม             | พักเที่ยง           |                              |
|          | - คลินิกไทรอยด์               |                     |                              |
|          | - คลินิกกุมารเวชกรรม          |                     |                              |

## Flow Chart การให้บริการประชาชน ประเภทงานบริการ OPD



#### Flow Chartการให้บริการประชาชน ประเภทงานบริการ ห้องคลอด



#### Flow Chartการให้บริการประชาชน ประเภทงานบริการฝากครรภ์



## Flow Chart การให้บริการประชาชน ประเภทงานบริการห้องผ่าตัด